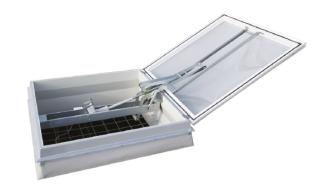

## SHEV

In the event of a building fire, SHEV systems are the recognised solution for smoke and heat exhaust ventilation in all commercial and residential applications.

- ✓ All sizes available with 160mm high UPVC upstands, 300mm or 400mm high metal upstands
- ✓ All sizes available in double and triple skin