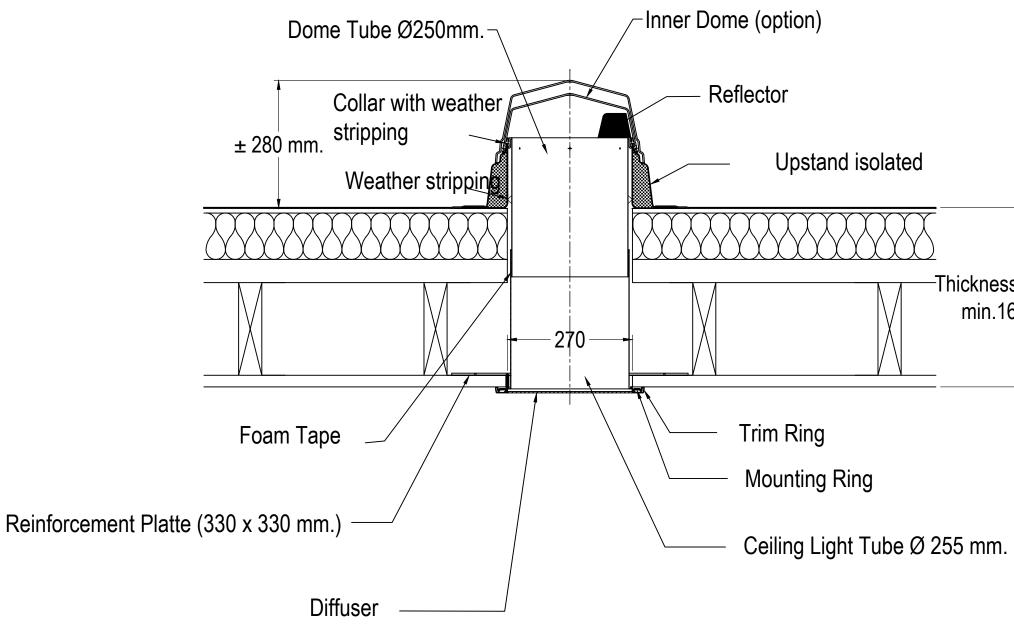

| REV: | DATE:    | DESCRIPTION:           | DRN BY | DESCRIPTION:                                                                                                                              |                |             |           |
|------|----------|------------------------|--------|-------------------------------------------------------------------------------------------------------------------------------------------|----------------|-------------|-----------|
| 0    | 17.10.19 | First issue of drawing | IMW    | Natural light tubular system typical flat roof installation 250Ø                                                                          |                |             |           |
|      |          |                        |        |                                                                                                                                           |                | 1           |           |
|      |          |                        |        | DRAWN BY:                                                                                                                                 | CREATION DATE: | CHECKED BY: | SCALE(S)  |
|      |          |                        |        | IMW                                                                                                                                       | 17.10.19       |             | not to so |
|      |          |                        |        | Coxdome<br>Unit 1, Prothero Industrial Estate, Bilport Lane, Wednesbury, West Midlands, WS10<br>Tel: 0121 530 4230 Web: www.coxdome.co.uk |                |             |           |

-Thickness of Roofing package min.160 - max.400 mm.

|       |           | COXDOME        |  |  |
|-------|-----------|----------------|--|--|
|       | REVISION: |                |  |  |
| cale  | 0         |                |  |  |
|       |           | DRG No.        |  |  |
| ) ONT |           | CD/Sunpipes/03 |  |  |