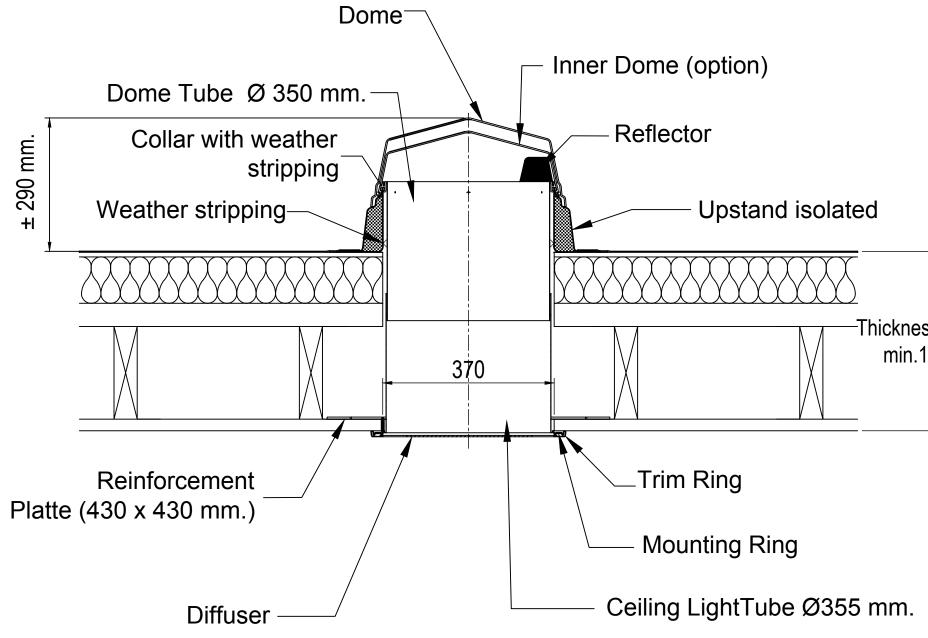

| REV: | DATE:    | DESCRIPTION:           | DRN BY | DESCRIPTION:                                                                                                                              |                         |                       |           |
|------|----------|------------------------|--------|-------------------------------------------------------------------------------------------------------------------------------------------|-------------------------|-----------------------|-----------|
| 0    | 17.10.19 | First issue of drawing | IMW    | Natural light tubula                                                                                                                      | r system typical flat r | oof installation 350Ø |           |
|      |          |                        |        |                                                                                                                                           |                         |                       |           |
|      |          |                        |        | DRAWN BY:                                                                                                                                 | CREATION DATE:          | CHECKED BY:           | SCALE(S)  |
|      |          |                        |        | IMW                                                                                                                                       | 17.10.19                |                       | not to so |
|      |          |                        |        | Coxdome<br>Unit 1, Prothero Industrial Estate, Bilport Lane, Wednesbury, West Midlands, WS10<br>Tel: 0121 530 4230 Web: www.coxdome.co.uk |                         |                       |           |

) -Thickness of Roofing package min.160 - max.400 mm.

|       |           | COXDOME        |  |  |
|-------|-----------|----------------|--|--|
|       | REVISION: |                |  |  |
| cale  | 0         |                |  |  |
|       |           | DRG No.        |  |  |
| ) ONT |           | CD/Sunpipes/04 |  |  |