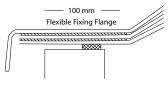

## **Clear or diffused glazing options**

Minimum 50mm builder's kerb required, ideally 100mm maximum.

## **IMPORTANT NOTE:**

The glazing tape between the polycarbonate layers is 100mm and therefore can be visible on builder's kerbs of less than 100mm width.